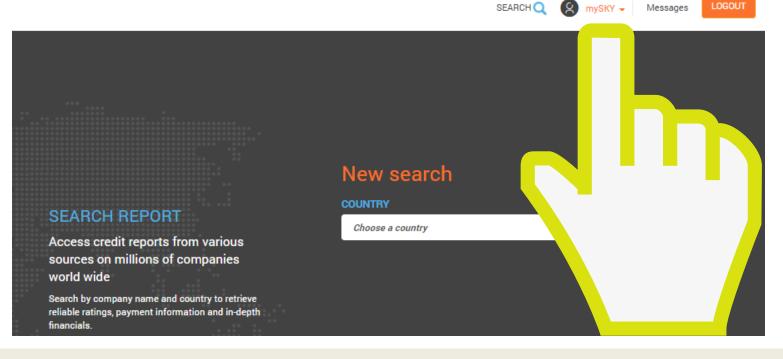

# STEP 1| CLICK ON "mySKY" AREA

### AFTER YOUR LOGIN, CLICK ON "mySKY" AREA

# <image>