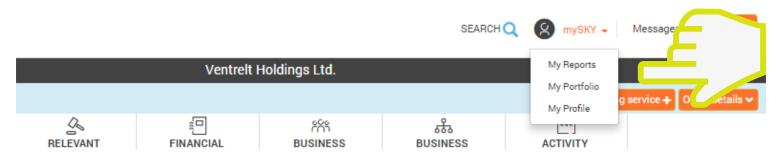

#### STEP 1B| CLICK ON "mySKY" AREA

GO TO "mySKY" AREA, THEN CLICK ON "MY REPORTS" AND SKYMINDER WILL SHOW YOU ALL THE REPORTS YOU BOUGHT.