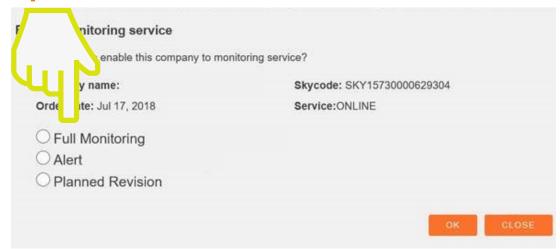

#### STEP 3B| CHOOSE YOUR MONITORING PLAN

|      | enable this company to mo |                            |
|------|---------------------------|----------------------------|
| 575  | y name:                   | Skycode: SKY15730000629304 |
| Orde | ite: Jul 17, 2018         | Service:ONLINE             |
| ○ Fı | all Monitoring            |                            |
| O AI | ert                       |                            |
| O PI | anned Revision            |                            |

CHOOSE THE MONITORING SERVICE YOU WANT TO ACTIVATE BETWEEN THE DIFFERENT SOLUTIONS MENTIONATED AT STEP 2A.

TO HAVE MORE INFORMATION ABOUT SKYMINDER MONITORING SERVICES, PLEASE VISIT OUR DEDICATED PAGE AND CHOOSE BETWEEN THIS AND OTHER PRODUCT SHEETS TO DOWNLOAD.