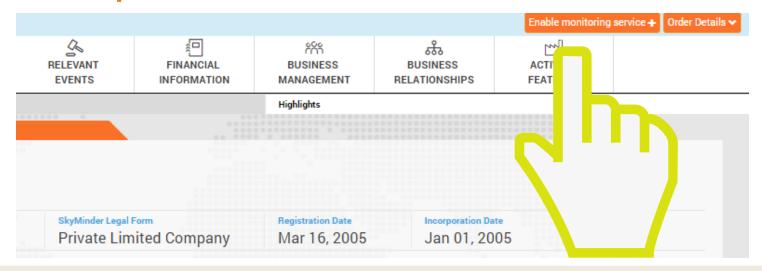

#### **STEP 1A| BUY A CREDIT REPORT**

YOU CAN ENABLE MONITORING SERVICES ONLY AFTER THE PURCHASE OF A CREDIT REPORT, THEN YOU HAVE TO CLICK ON "ENABLE MONITORING SERVICE" ON THE UPPER RIGHT OF THE DISPLAYED PAGE.